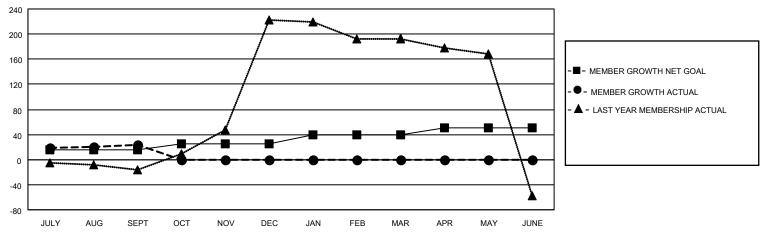

## GOALS AND ACTUAL MEMBERS CUMULATIVE

| DROPPED CLUBS: 0 |   | 9 CLUBS OF 70 ADDED 1 OR<br>MORE NEW MEMBERS | GENDER DISTRIBUTION                 |              |  |
|------------------|---|----------------------------------------------|-------------------------------------|--------------|--|
|                  |   | MORE NEW MEMBERS                             | MALE                                | 948 (60.38%) |  |
|                  |   |                                              | FEMALE                              | 622 (39.62%) |  |
| DROPPED MEMBERS  |   |                                              | NON BINARY                          | 0 (0.00%)    |  |
|                  |   |                                              | PREFER NOT TO ANSWER                | 0 (0.00%)    |  |
| DECEASED         | 2 |                                              |                                     | ` ,          |  |
| CLUB CANCELLED   | 0 | CLICK HERE FOR CUMULATIVE                    | TOTAL FAMILY UNIT MEMBERS 701       |              |  |
| OTHER            | 3 | MEMBERSHIP DATA                              |                                     |              |  |
| TOTAL            | 5 |                                              | FAMILY MEMBERS PAYING HALF DUES 381 |              |  |
|                  |   |                                              |                                     |              |  |

## MONTHLY MEMBERSHIP PROGRESS REPORT

LOCATION INDIA District 3231A1 Results as of: 9/30/2021

| Clubs                 |               |           |               | Members               |                        |                         |                                                    |
|-----------------------|---------------|-----------|---------------|-----------------------|------------------------|-------------------------|----------------------------------------------------|
| RESULTS FOR 2021-2022 |               |           |               | RESULTS FOR 2021-2022 |                        |                         |                                                    |
| QUARTER               | NEW CLUB GOAL | NEW CLUBS | DROPPED CLUBS | QUARTER MEME          | BER GROWTH NET<br>GOAL | MEMBER GROWTH<br>ACTUAL | DROPPED<br>MEMBERS ACTUAL<br>(including transfers) |
| JULY/AUG/SEPT         | 1             | 0         | 0             | JULY/AUG/SEPT         | 15                     | 32                      | 5                                                  |
| OCT/NOV/DEC           | 2             | 0         | 0             | OCT/NOV/DEC           | 10                     | 0                       | 0                                                  |
| JAN/FEB/MAR           | 1             | 0         | 0             | JAN/FEB/MAR           | 15                     | 0                       | 0                                                  |
| APR/MAY/JUNE          | 1             | 0         | 0             | APR/MAY/JUNE          | 10                     | 0                       | 0                                                  |