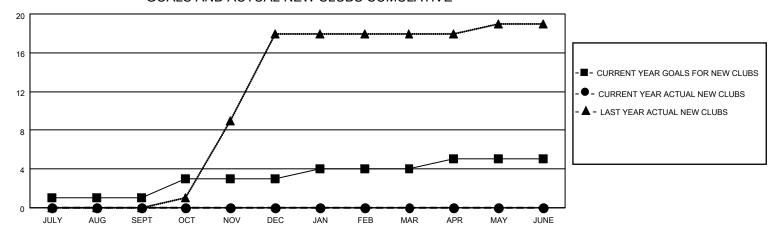

## GOALS AND ACTUAL NEW CLUBS CUMULATIVE

## MONTHLY MEMBERSHIP PROGRESS REPORT

LOCATION INDIA District 3231A1 Results as of: 9/30/2021

| Clubs                 |               |           |               | Members               |                        |                         |                                                    |
|-----------------------|---------------|-----------|---------------|-----------------------|------------------------|-------------------------|----------------------------------------------------|
| RESULTS FOR 2021-2022 |               |           |               | RESULTS FOR 2021-2022 |                        |                         |                                                    |
| QUARTER               | NEW CLUB GOAL | NEW CLUBS | DROPPED CLUBS | QUARTER MEME          | BER GROWTH NET<br>GOAL | MEMBER GROWTH<br>ACTUAL | DROPPED<br>MEMBERS ACTUAL<br>(including transfers) |
| JULY/AUG/SEPT         | 1             | 0         | 0             | JULY/AUG/SEPT         | 15                     | 32                      | 5                                                  |
| OCT/NOV/DEC           | 2             | 0         | 0             | OCT/NOV/DEC           | 10                     | 0                       | 0                                                  |
| JAN/FEB/MAR           | 1             | 0         | 0             | JAN/FEB/MAR           | 15                     | 0                       | 0                                                  |
| APR/MAY/JUNE          | 1             | 0         | 0             | APR/MAY/JUNE          | 10                     | 0                       | 0                                                  |